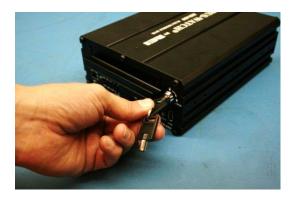

## **Viewing Hard Drive Video**

 Unlock the Hard Drive from the DVR by turning the key from the "Lock" to the "Unlock" position. Firmly pull the Hard Drive out of the BUS-WATCH® Device.

2) Connect the Hard Drive to the computer using the provided USB Cable.