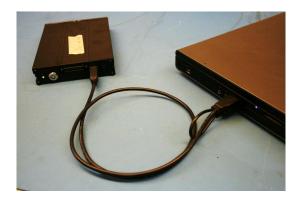

## **Viewing Hard Drive Video**

 Unlock the Hard Drive from the DVR by turning the key from the "Lock" to the "Unlock" position. Firmly pull the Hard Drive out of the BUS-WATCH® Device.

2) Connect the Hard Drive to the computer using the provided USB Cable.

Find and double click the icon REI VMS on your Windows Desktop.