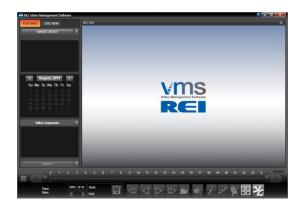

### **Viewing Video (Continued)**

 The default window should appear like the below window. The details of each button will be detailed in other sections.

5) Click 'SOURCE SELECT' and then select the button for 'Hard Drive'.