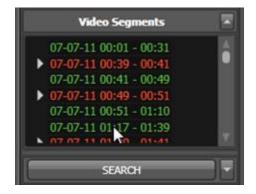

6) The Hard Drive will populate the Calendar and then the Video Segments list. To begin playback, you may: a) Find and select the 'Play' button

b) Double-click and item in the Video Segments list

c) Select a location on the Time Bar: