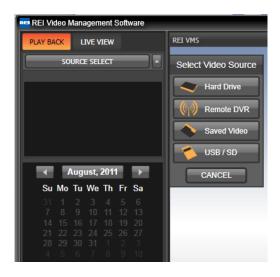

### **Viewing Video (Continued)**

 The default window should appear like the below window. The details of each button will be detailed in other sections.

5) Click 'SOURCE SELECT' and then select the button for 'Hard Drive'.

6) The Hard Drive will populate the Calendar and then the Video Segments list. To begin playback, you may: a) Find and select the 'Play' button

b) Double-click and item in the Video Segments list

c) Select a location on the Time Bar: