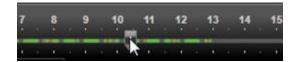

6) The Hard Drive will populate the Calendar and then the Video Segments list. To begin playback, you may: a) Find and select the 'Play' button

b) Double-click and item in the Video Segments list

c) Select a location on the Time Bar: